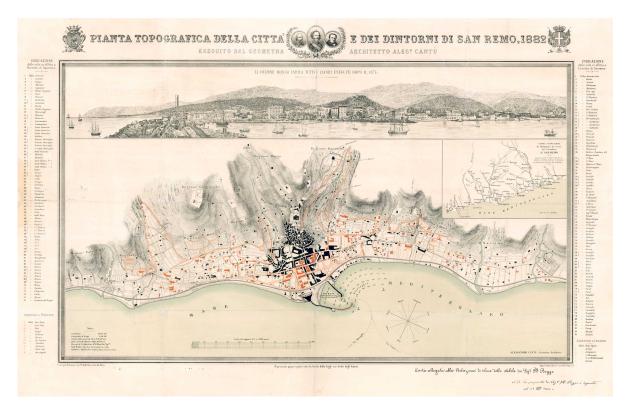

Tel: +44(0) 20 7491 0010

A rare large format plan and prospect of San Remo

CANTU, Alessandro.

Pianta Topografica della Città e dei Dintorni di San Remo, 1882, Eseguito dal Geometra Architetto Ales.o Cantù.

Paris: Lemercier, 1882. Original Colour. 665 x 1035mm.

£1,650

A very scarce town plan of San Remo in Liguria, with a prospect of the city from the sea above, an inset plan of the environs and extensive keys down the sides detailing the villas available for rent. In the title are medallion portraits of King Victor Emmanuel II, Giuseppe Garibaldi and Camillo Benso (the first Prime Minister of Italy). Manuscript reading: "Map attached to the valuation of the Bogge brother's building "