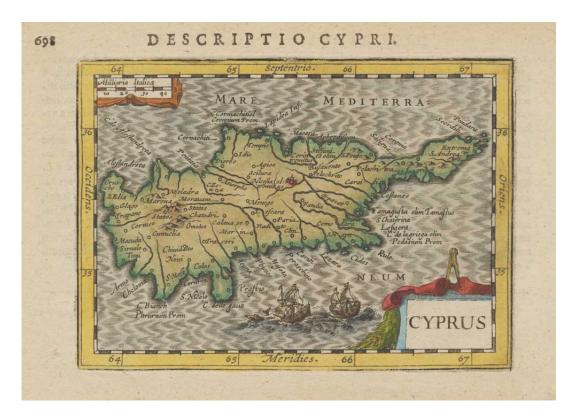

Altea Gallery Ltd. 35 Saint George St,London W1S 2FN info@alteagallery.com - www.alteagallery.com

Tel: +44(0) 20 7491 0010

Early 17th century miniature map of Cyprus

BERTIUS, Petrus.

Cyprus.

Amsterdam: Jodocus Hondius II, 1616, Latin text edition. Coloured. 90 x 130mm.

## £375

A miniature map of Cyprus printed from a new plate engraved by Jodocus Hondius Jnr for his edition of Bertius's 'Tabularum Geographicarum Contractarum'. Compared to the earlier map by Cornelis Claez, the Hondius verion has thicker printed borders with longitude and latitude numbers.