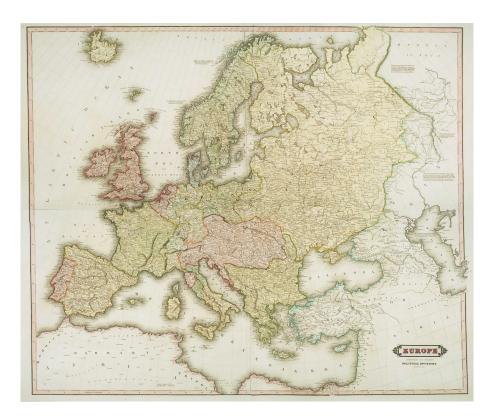

Altea Gallery Ltd. 35 Saint George St,London W1S 2FN info@alteagallery.com - www.alteagallery.com

Tel: +44(0) 20 7491 0010

Wall map of Europe

LIZARS, William Home. Europe Exhibiting Its Present Political Divisions.

## £400

A very large and attractive map of Europe in vibrant original colour on four joined double sheets as issued. Drawn and engraved by William Home Lizars, a member of the important family of Scottish cartographers and publishers active in Edinburgh in the first half of the 19th century. The family had a prolific output of maps and atlases.