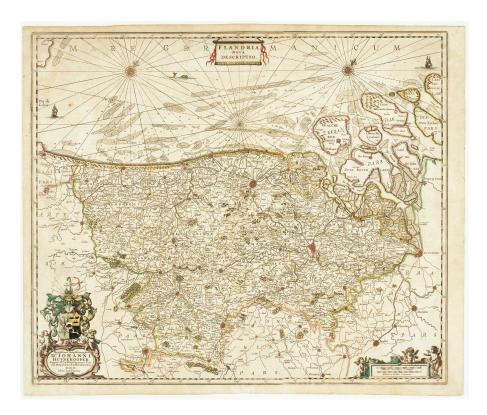

Altea Gallery Ltd. 35 Saint George St,London W1S 2FN info@alteagallery.com - www.alteagallery.com

Tel: +44(0) 20 7491 0010

17th century map of Flanders

JANSSON, Jan. Flandria Nova Descriptio.

Amsterdam: Heirs of Jan Jansson, 1666, Latin text. Original colour. 480 x 565mm.

## £230

A larger than usual Jansson map, only just fitting on the paper. With decorative cartouches for the title scale and dedication. This example was published in the 'Atlas Contractus', a two-volume atlas, published two years after Jansson's death by his son-in-law, Jan Jansson van Waesbergen.