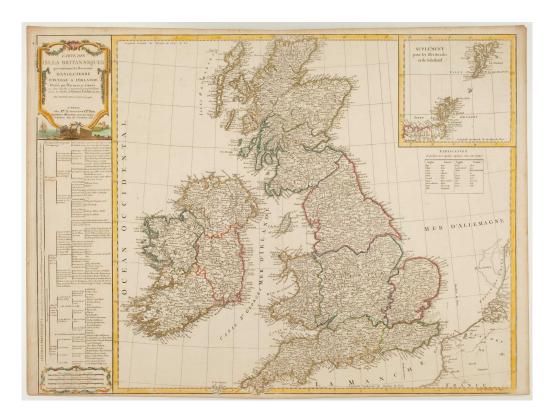

Altea Gallery Ltd. 35 Saint George St,London W1S 2FN info@alteagallery.com - www.alteagallery.com

Tel: +44(0) 20 7491 0010

Map of the British Isles

ROBERT DE VAUGONDY, Gilles. Carte des Isles Britanniques...

Paris, Delamarche, c.1790. Coloured. 540 x 720mm.

£350

This map appeared in some of the later editions of Robert De Vaugondy's folio atlas which was issued by Charles Francois Delamarche. it bears an inset upper right of the Orkney and Shetland Islands. Below this is an Explication translating many of the terms of the map. A table to the left details the political structure of the islands. An ornate title cartouche upper left bears a coastal scene