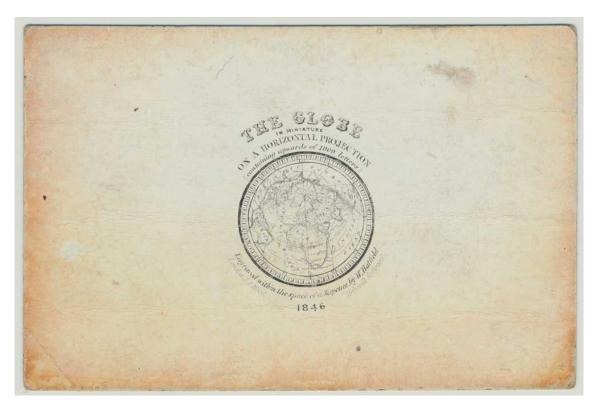

Altea Gallery Ltd. 35 Saint George St,London W1S 2FN info@alteagallery.com - www.alteagallery.com Tel : +44(0) 20 7491 0010

The smallest world map we've ever had!

## HATFIELD, William.

The Globe in Miniature on a Horizontal Projection (containing upwards of 1000 Letters) Engraved within the Space of a Sixpence by W. Hatfield.

London: J.W. Wood, 1846. Engraved map on porcelain card, sheet 60 x 90mm.

## £250

A miniature world map probably engraved as a business card for Hatfield himself. It is his first recorded work; by 1851 he was working for the Ordnance Survey in Southampton.

Stock ID :17299