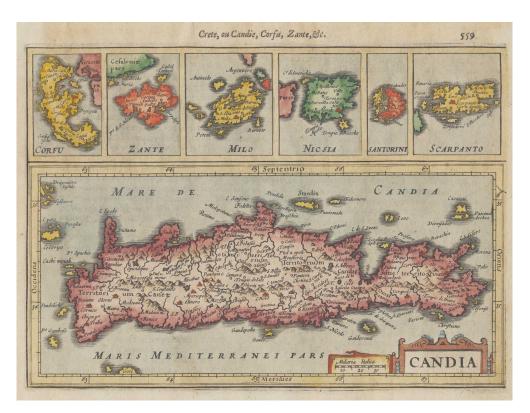

Altea Gallery Ltd. 35 Saint George St,London W1S 2FN info@alteagallery.com - www.alteagallery.com Tel : +44(0) 20 7491 0010

Miniature map of Crete and other Greek islands

JANSSON, Jan.

Candia; Corfu; Zante; Milo; Nicsia; Santorini; Scarpanto.

Amsterdam, c.1630. Coloured. 145 x 195mm.

£180

A sheet divided between a larger map of Crete and small insets of six other Greek islands. It was engraved by either Pieter van der Keere or Abraham Goos, copying the 1607 Jodocus Hondius plate that had been sold to a London publisher in 1621. The most significant difference is the addition of Santorini.