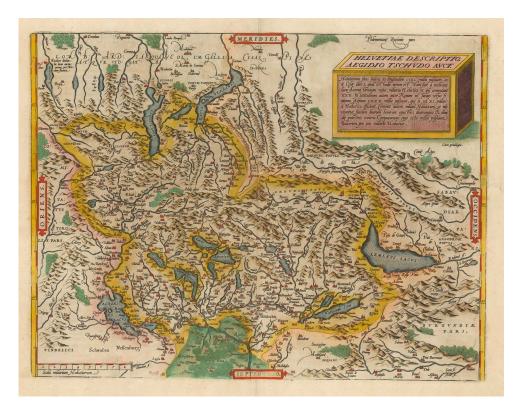

Altea Gallery Ltd. 35 Saint George St,London W1S 2FN info@alteagallery.com - www.alteagallery.com

Tel: +44(0) 20 7491 0010

16th century Dutch map of Switzerland

ORTELIUS, Abraham.

Helvetiae Descriptio. Aegidio Tschudo Auct.

## £800

An attractive and detailed map of Switzerland, oriented with north to the bottom of the map, after the map by Aegidius Tschudi, 1538. Originally published in 1570, this example appeared in an atlas in either 1608 or 1612; both editions used sheets from the same printing. A fine example.