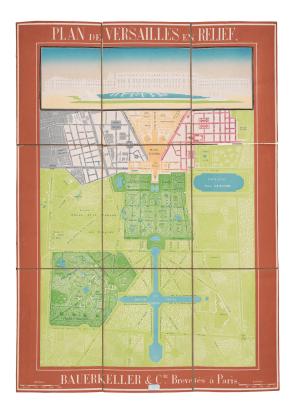

Altea Gallery Ltd. 35 Saint George St,London W1S 2FN info@alteagallery.com - www.alteagallery.com

Tel: +44(0) 20 7491 0010

A scarce relief plan of the gardens of Versailles

BAUERKELLER et C.ie.

Plan de Versailles en Relief.

## 008£

An unusual folding map of the gardens of Versailles, not only printed in eight colours but also embossed, a process Bauerkeller called 'geomontographie'. Above the plan is an elevation of the palace in the same style. Georg Bauerkeller's company was based in Darmstadt, with an office in Paris, and was active from 1830s - 1860s, publishing maps and small atlases as well as these 3D maps.