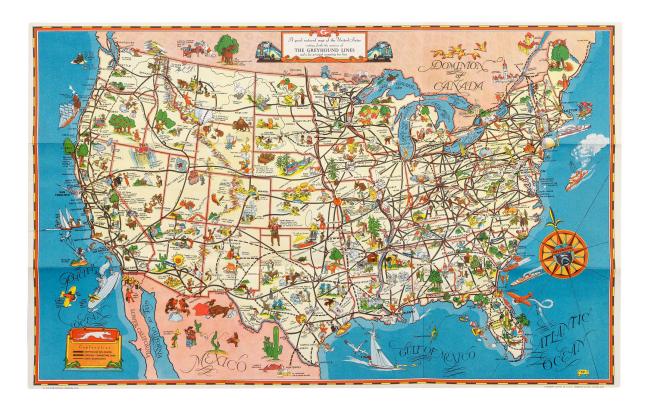

## **GREYHOUND CORPORATION**

A good-natured map of the United States setting forth the services of The Greyhound Lines and a few principal connecting bus lines.

Cleveland, 1939. Folded pamphlet map. 300 x 480mm.

## £225

A colourful, not always politically correct, pictorial map of the United States produced by the Greyhound Bus Lines Corporation. It was aimed at travelers during the heyday of bus travel in the United States. The Greyhound bus routes are shown in black, with interconnecting routes in dotted lines. The map itself is packed with humorous cartoons, depicting the various attractions along the routes. On the back of the map there are ideas of great landmark, plus an advert to 'Swing around America This Summer by Greyhound, for only \$69.95.