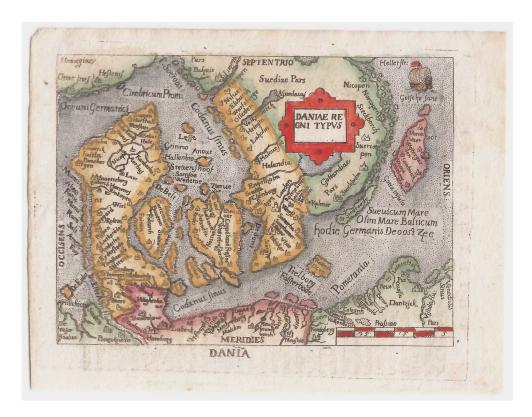

Altea Gallery Ltd. 35 Saint George St,London W1S 2FN info@alteagallery.com - www.alteagallery.com

Tel: +44(0) 20 7491 0010

Pirate edition of the Ortelius Epitome map of Denmark

ORTELIUS, Abraham. Daniae Regni Typus.

Venice: G.M. Turrini, 1655. Coloured. 80 x 105mm.

£140

A miniature map of Denmark and southern Sweden, with a second title outside the neatline. The map was published in 'II theatro del mondo', an Italian pirate edition of the Ortelius 'Epitome' miniature atlas. First published in 1598, the publication was revived in 1655, forty years after the last edition of the Dutch original.