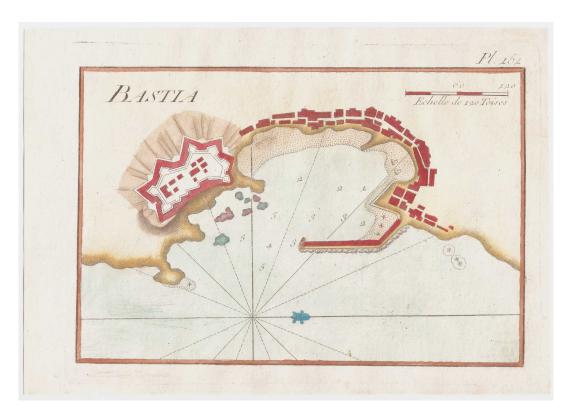

Altea Gallery Ltd. 35 Saint George St,London W1S 2FN info@alteagallery.com - www.alteagallery.com

Tel: +44(0) 20 7491 0010

An 18th century chart of Bastia, Corsica

ROUX, Joseph. Bastia.

Marseilles, 1764. Coloured. 140 x 210mm.

Stock ID: 21734