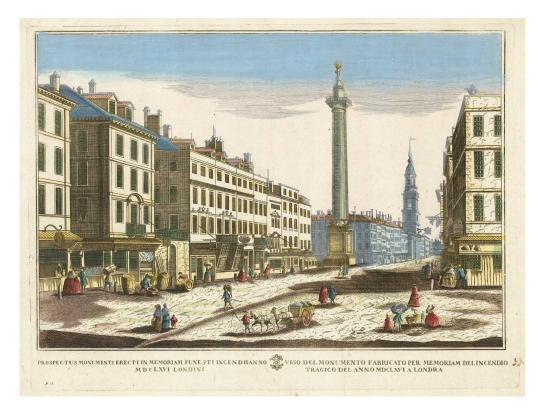

Altea Gallery Ltd. 35 Saint George St,London W1S 2FN info@alteagallery.com - www.alteagallery.com

Tel: +44(0) 20 7491 0010

An 18th century view of the Monument

CANAL, Giovanni Antonio.

Prospectus Monumenti Erecti in Memoriam Funesti Incendiianno MDCLXVI Londini. Viso del Monumento Fabricato per Memoriam del Incendio Tragico del Anno MDCLXVI a Londra.

Venice: Giuseppe Remondini, c.1790. Original colour. 315 x 420mm.

£150

A view looking from Gracechurch Street towards London Bridge, showing the Monument and St Magnus Martyr, after a painting by Canaletto made during his stay in England 1749-55. Of interest is the depiction of the shops of Fish Street Hill in the 1750s.

Stock ID: 21663