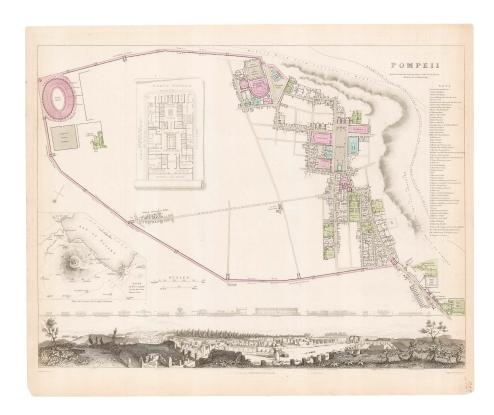

Altea Gallery Ltd. 35 Saint George St,London W1S 2FN info@alteagallery.com - www.alteagallery.com

Tel: +44(0) 20 7491 0010

19th century plan of Pompeii

Society for the Diffusion of Useful Knowledge. Pompeii

London, Chapman & Hall, 1833. Original outline colour. Steel-engraving, 300 x 390mm.

£140

Detailed plan of Pompeii with a prospect of the excavated ruins underneath. Insets are a plan of the House of Pansa on a trompe-l'oeil scroll and a map of the region including Naples and Vesuvius. Between map and prospect are elevations showing how the buildings would have looked before the eruption of AD 79.