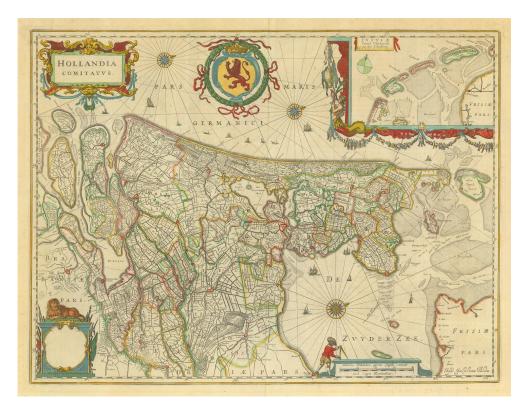

Altea Gallery Ltd. 35 Saint George St,London W1S 2FN info@alteagallery.com - www.alteagallery.com

Tel: +44(0) 20 7491 0010

A decorative map of the province of Holland

BLAEU, Willem Janszoon. Hollandia Comitatus.

Amsterdam, 1663, Spanish text edition. Original colour. 390 x 520mm.

£700

The county of Holland, orientated with north to the top right, with decorative cartouches for the title, scale, blank dedication and inset of the West Frisian Islands. This example comes from the rare Spanish edition of the 'Atlas Major', which was never completed because the fire at the Blaeu printing house in 1672 occurred when the final volume was in the press and destroyed.

Stock ID: 21756