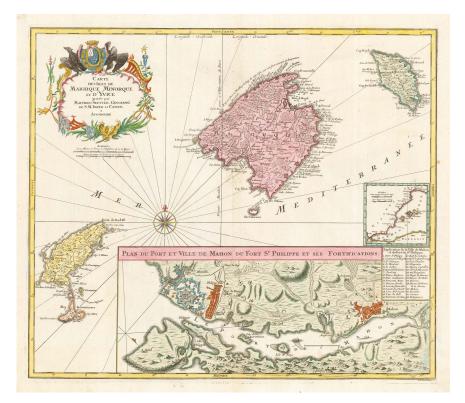

Altea Gallery Ltd. 35 Saint George St,London W1S 2FN info@alteagallery.com - www.alteagallery.com Tel : +44(0) 20 7491 0010

The Balearics with an inset chart of Mahon Harbour

LOTTER, Tobias Conrad. Carte des lles de Maiorque, Minorque et D'Yvice...

## £950

The Balearics, with insets of Mahon Harbour and a chart showing their position to the Spanish coast. At first glance it looks like a re-issue of Seutter's map of c.1730, which would not be surprising as Lotter was his son-in-law and successor. However the plate is larger and the plan of Mahon Harbour is larger and updated, especially concerning the defences. It is likely that it was published during the Seven Years' War, when the English lost Minorca to a combined Spanish & French fleet.