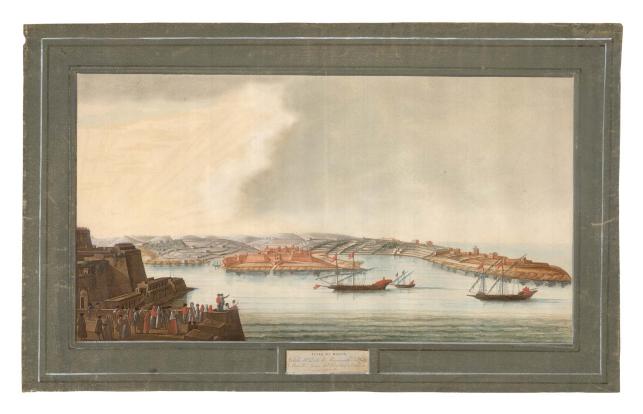

## PULLICINO, Alberto.

Veduta del Porto di Marsamucetto e del forte Manuelle, presa dal Bastione S. Andrea. 2.

Florence: Giovanni Moro, c.1770. Etching with original hand colour, with printed title label. Sheet 460 x 750mm, watermarked 'Pescia al Masso'.

£3,750

A view of Marsamxett from the sea, with galleys flying the Maltese flag. Although unsigned, this view is attributed to Maltese painter Alberto Pullcino (1719-59), the second plate of a series of six views of Malta.